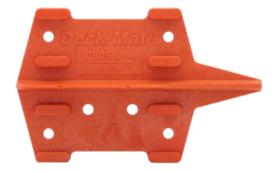

## **Deck Mate - Deck Board Spacing Tool**

Model #: 60 UPC: 04

60-275 049448602759

Johnson's deck board spacing tool is an easy to use, one-piece tool for the most common deck board sizes. It evenly spaces dry or green deck lumber - allowing enough room for expansion and contraction and eliminating guesswork. The spacing tool features a durable, high-impact body and 1/8" and 3/16" spacer edges, while the included layout guide provide easy guidance for 2x4 and 2x6 decking.

## **PRODUCT DETAILS**

- Durable, high-impact body
- 1/8" or 3/16" spacer edges
- Nail/screw layout guide for 2" x 4" or 2" x 6" decking